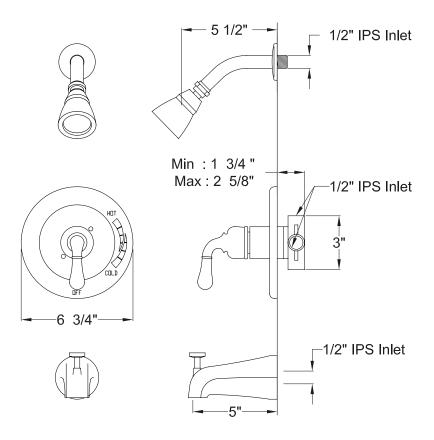

# MODEL#:**ES635SO**PRODUCT SPECIFICATION SHEET

MODEL SHOWN: ES635SO

**Note:** Photo above and Drawing below shows overall style of the product, handle styles may be different to the product model number this specification sheet is refering to