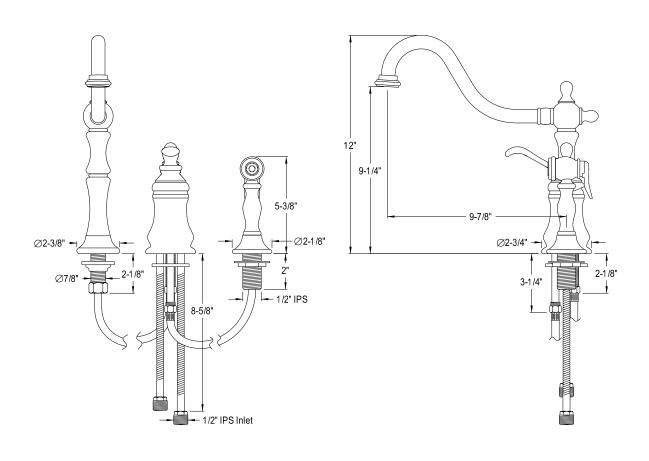

## MODEL#:**ES7801TPLBS**PRODUCT SPECIFICATION SHEET

**Note:** Photo above and Drawing below shows overall style of the product, handle styles may be different to the product model number this specification sheet is refering to.