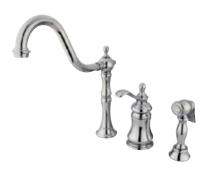

## MODEL#:**ES7801TPLBS**PRODUCT SPECIFICATION SHEET

**Note:** Photo above and Drawing below shows overall style of the product, handle styles may be different to the product model number this specification sheet is refering to.

## **DESCRIPTION:**

Templeton Widespread Kitchen Faucet W/Brass Sprayer, Cp