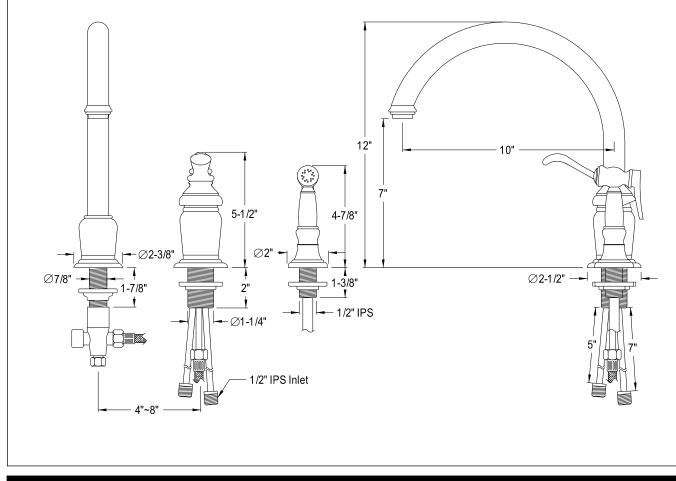

## MODEL#:**ES7825TLBS** PRODUCT SPECIFICATION SHEET

**Note:** Photo above and Drawing below shows overall style of the product, handle styles may be different to the product model number this specification sheet is refering to.