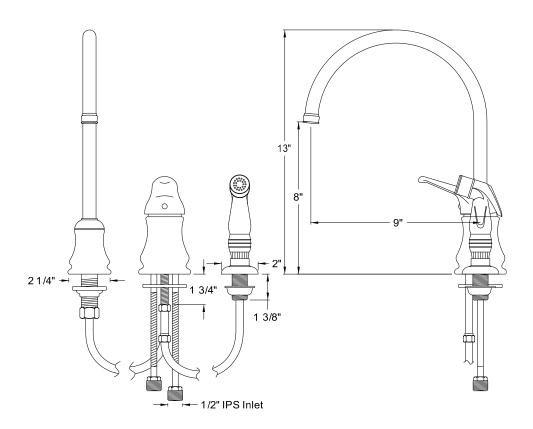

## MODEL SHOWN: ES811C

**Note:** Photo above and Drawing below shows overall style of the product, handle styles may be different to the product model number this specification sheet is refering to