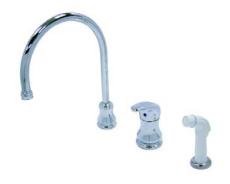

## MODEL SHOWN: ES811C

**Note:** Photo above and Drawing below shows overall style of the product, handle styles may be different to the product model number this specification sheet is refering to

#### **DESCRIPTION:**

Single Loop Handle Kitchen Faucet