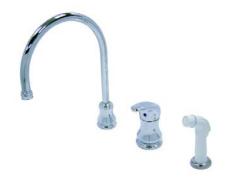

# PRODUCT SPECIFICATION SHEET

MODEL SHOWN: ES821C

**Note:** Photo above and Drawing below shows overall style of the product, handle styles may be different to the product model number this specification sheet is refering to

#### **DESCRIPTION:**

Single Legacy Handle Kitchen Faucet