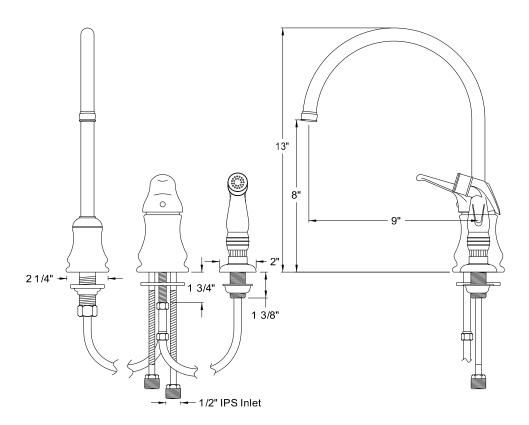

# PRODUCT SPECIFICATION SHEET

MODEL SHOWN: ES821C

**Note:** Photo above and Drawing below shows overall style of the product, handle styles may be different to the product model number this specification sheet is refering to