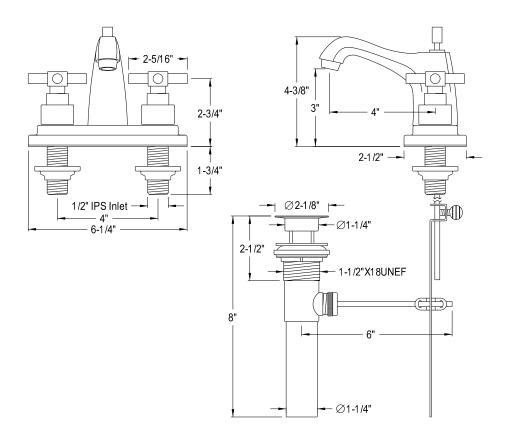

## **DESCRIPTION:**

Elinvar Twin Cross Handle 4" Lavatory Faucet, Cp

**Note:** Please always check with Elements of Design Customer Service for Cartridge Model Number Verification before you order.

**Note:** Photo above and Drawing below shows overall style of the product, handle styles may be different to the product model number this specification sheet is refering to.