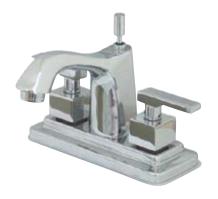

## MODEL#:**ES8641QLL**PRODUCT SPECIFICATION SHEET

**Note:** Photo above and Drawing below shows overall style of the product, handle styles may be different to the product model number this specification sheet is refering to

## **DESCRIPTION:**

Executive Twin Lever Handle 4" Centerset Lavatory Faucet, Cp