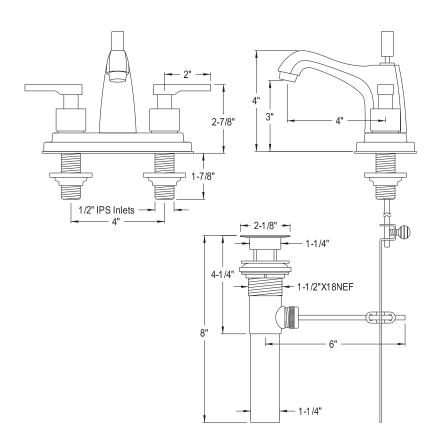

## MODEL#:**ES8641QLL**PRODUCT SPECIFICATION SHEET

**Note:** Photo above and Drawing below shows overall style of the product, handle styles may be different to the product model number this specification sheet is refering to

## **DESCRIPTION:**

Executive Twin Lever Handle 4" Centerset Lavatory Faucet, Cp