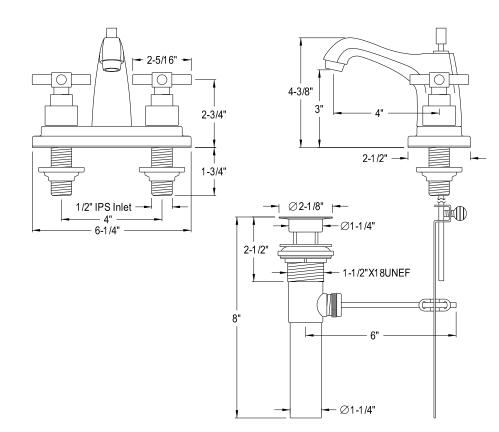

## MODEL#:**ES8642EX** PRODUCT SPECIFICATION SHEET

**Note:** Photo above and Drawing below shows overall style of the product, handle styles may be different to the product model number this specification sheet is refering to.

## **DESCRIPTION:**

Elinvar Twin Cross Handle 4" Lavatory Faucet, Pvd