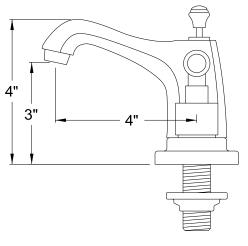

# MODEL#: **ES8642QL** PRODUCT SPECIFICATION SHEET

MODEL SHOWN: ES8642QL

**Note:** Photo above and Drawing below shows overall style of the product, handle styles may be different to the product model number this specification sheet is refering to

### DESCRIPTION:

4" Centerset Lavatory Faucet