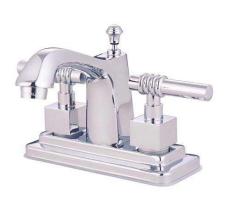

# MODEL#: **ES8642QL** PRODUCT SPECIFICATION SHEET

MODEL SHOWN: ES8642QL

**Note:** Photo above and Drawing below shows overall style of the product, handle styles may be different to the product model number this specification sheet is refering to

### DESCRIPTION:

4" Centerset Lavatory Faucet

#### **AVAILABLE FINISHES:**

Chrome, Polished Brass, Chrome/Polished Brass, Oil Rubbed Bronze, Satin Nickel/ Chrome, Satin Nickel, Satin Nickel/Polished Brass