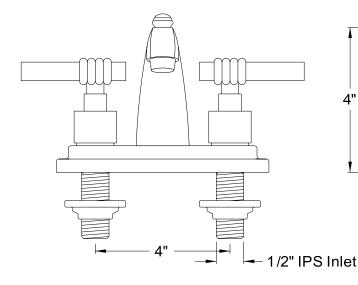

# MODEL#: **ES8642QL** PRODUCT SPECIFICATION SHEET

MODEL SHOWN: ES8642QL

**Note:** Photo above and Drawing below shows overall style of the product, handle styles may be different to the product model number this specification sheet is refering to

### DESCRIPTION:

4" Centerset Lavatory Faucet