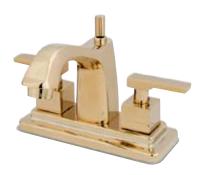

## MODEL#:**ES8642QLL**PRODUCT SPECIFICATION SHEET

**DESCRIPTION:** 

Executive Twin Lever Handle 4" Centerset Lavatory Faucet, Pvd

**Note:** Please always check with Elements of Design Customer Service for Cartridge Model Number Verification before you order.

**Note:** Photo above and Drawing below shows overall style of the product, handle styles may be different to the product model number this specification sheet is refering to