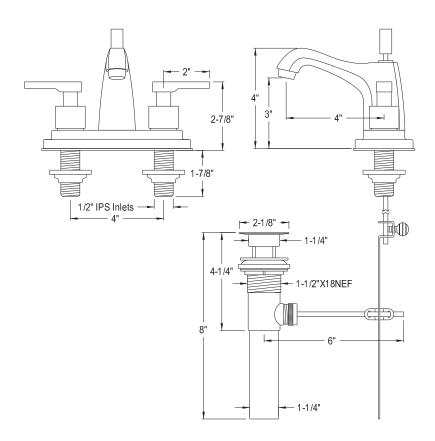

## MODEL#:**ES8642QLL**PRODUCT SPECIFICATION SHEET

**DESCRIPTION:** 

Executive Twin Lever Handle 4" Centerset Lavatory Faucet, Pvd

**Note:** Please always check with Elements of Design Customer Service for Cartridge Model Number Verification before you order.

**Note:** Photo above and Drawing below shows overall style of the product, handle styles may be different to the product model number this specification sheet is refering to