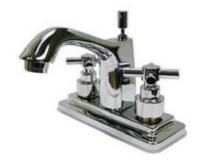

## **DESCRIPTION:**

Elinvar Twin Cross Handle 4" Lavatory Faucet, Orb

**Note:** Please always check with Elements of Design Customer Service for Cartridge Model Number Verification before you order.

**Note:** Photo above and Drawing below shows overall style of the product, handle styles may be different to the product model number this specification sheet is refering to.