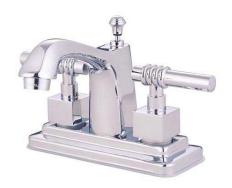

# PRODUCT SPECIFICATION SHEET

MODEL SHOWN: ES8645QL

**Note:** Photo above and Drawing below shows overall style of the product, handle styles may be different to the product model number this specification sheet is refering to

#### **DESCRIPTION:**

4" Centerset Lavatory Faucet