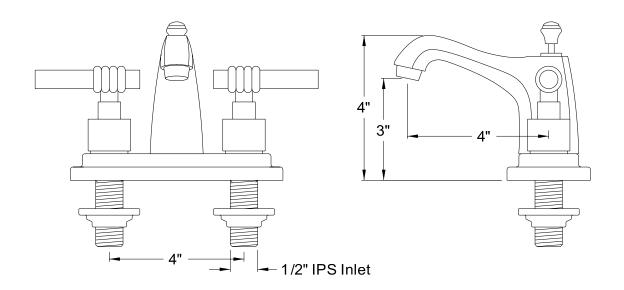

# PRODUCT SPECIFICATION SHEET

MODEL SHOWN: ES8645QL

**Note:** Photo above and Drawing below shows overall style of the product, handle styles may be different to the product model number this specification sheet is refering to

#### **DESCRIPTION:**

4" Centerset Lavatory Faucet