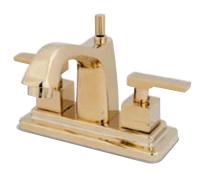

## MODEL#:**ES8645QLL**PRODUCT SPECIFICATION SHEET

DESCRIPTION:

Executive Twin Lever Handle 4" Centerset Lavatory Faucet, Orb

**Note:** Please always check with Elements of Design Customer Service for Cartridge Model Number Verification before you order.

**Note:** Photo above and Drawing below shows overall style of the product, handle styles may be different to the product model number this specification sheet is refering to