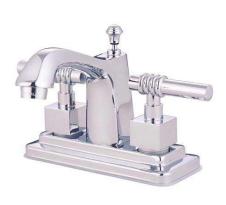

# MODEL#: **ES8647QL** PRODUCT SPECIFICATION SHEET

MODEL SHOWN: ES8647QL

**Note:** Photo above and Drawing below shows overall style of the product, handle styles may be different to the product model number this specification sheet is refering to

## DESCRIPTION:

4" Centerset Lavatory Faucet

## **AVAILABLE FINISHES:**

Chrome, Polished Brass, Chrome/Polished Brass, Oil Rubbed Bronze, Satin Nickel/ Chrome, Satin Nickel, Satin Nickel/Polished Brass