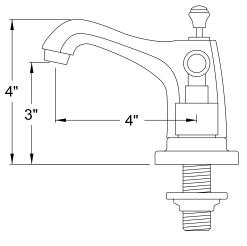

# MODEL#: **ES8647QL** PRODUCT SPECIFICATION SHEET

MODEL SHOWN: ES8647QL

**Note:** Photo above and Drawing below shows overall style of the product, handle styles may be different to the product model number this specification sheet is refering to

## DESCRIPTION:

4" Centerset Lavatory Faucet