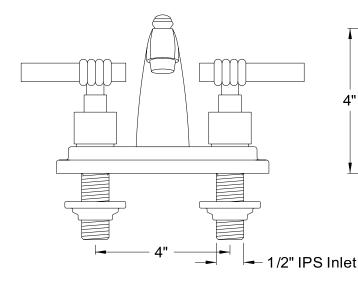

# MODEL#: **ES8647QL** PRODUCT SPECIFICATION SHEET

MODEL SHOWN: ES8647QL

**Note:** Photo above and Drawing below shows overall style of the product, handle styles may be different to the product model number this specification sheet is refering to

## DESCRIPTION:

4" Centerset Lavatory Faucet