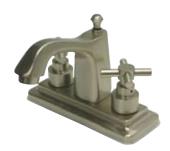

## MODEL#:**ES8648EX**PRODUCT SPECIFICATION SHEET

## **DESCRIPTION:**

Elinvar Twin Cross Handle 4" Lavatory Faucet, Sn

**Note:** Please always check with Elements of Design Customer Service for Cartridge Model Number Verification before you order.

**Note:** Photo above and Drawing below shows overall style of the product, handle styles may be different to the product model number this specification sheet is refering to.