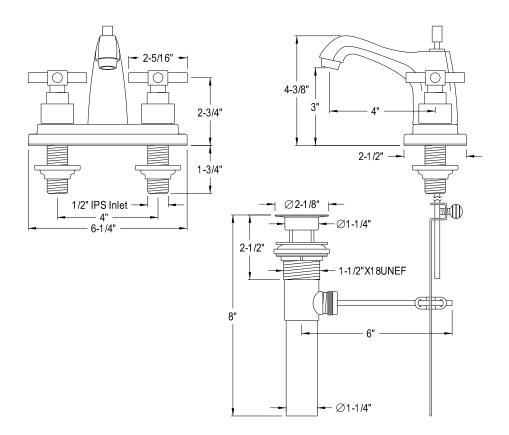

## MODEL#:**ES8648EX**PRODUCT SPECIFICATION SHEET

## **DESCRIPTION:**

Elinvar Twin Cross Handle 4" Lavatory Faucet, Sn

**Note:** Please always check with Elements of Design Customer Service for Cartridge Model Number Verification before you order.

**Note:** Photo above and Drawing below shows overall style of the product, handle styles may be different to the product model number this specification sheet is refering to.