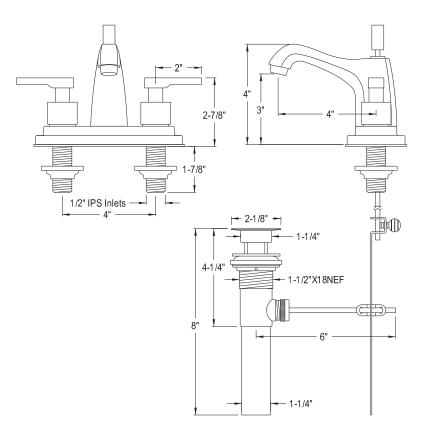

## MODEL#:**ES8648QLL** PRODUCT SPECIFICATION SHEET

**Note:** Photo above and Drawing below shows overall style of the product, handle styles may be different to the product model number this specification sheet is refering to