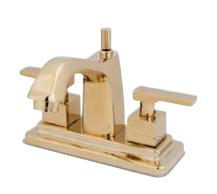

## MODEL#:**ES8648QLL** PRODUCT SPECIFICATION SHEET

**Note:** Photo above and Drawing below shows overall style of the product, handle styles may be different to the product model number this specification sheet is refering to

## **DESCRIPTION:**

Executive Twin Lever Handle 4" Centerset Lavatory Faucet, Sn