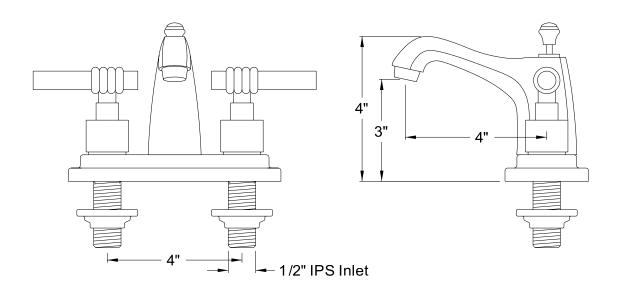

# PRODUCT SPECIFICATION SHEET

MODEL SHOWN: ES8649QL

**Note:** Photo above and Drawing below shows overall style of the product, handle styles may be different to the product model number this specification sheet is refering to

#### **DESCRIPTION:**

4" Centerset Lavatory Faucet