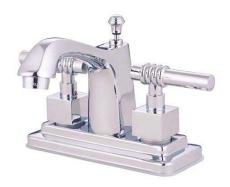

# PRODUCT SPECIFICATION SHEET

MODEL SHOWN: ES8649QL

**Note:** Photo above and Drawing below shows overall style of the product, handle styles may be different to the product model number this specification sheet is refering to

#### **DESCRIPTION:**

4" Centerset Lavatory Faucet