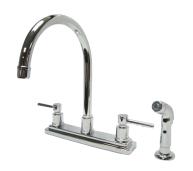

# MODEL SHOWN: ES8791EL

**Note:** Photo above and Drawing below shows overall style of the product, handle styles may be different to the product model number this specification sheet is refering to

#### **DESCRIPTION:**

Twin Lever Handles 8" Kitchen Faucet