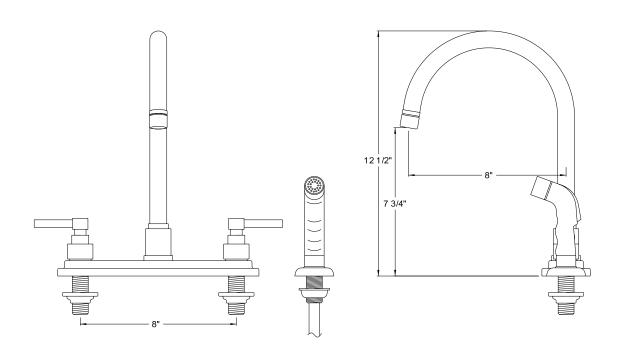

# MODEL SHOWN: ES8791EL

**Note:** Photo above and Drawing below shows overall style of the product, handle styles may be different to the product model number this specification sheet is refering to

#### **DESCRIPTION:**

Twin Lever Handles 8" Kitchen Faucet