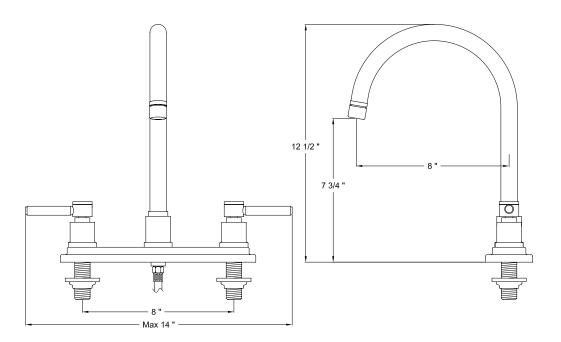

# MODEL SHOWN: ES8791ELLS

**Note:** Photo above and Drawing below shows overall style of the product, handle styles may be different to the product model number this specification sheet is refering to

#### **DESCRIPTION:**

Twin Lever Handles 8" Kitchen Faucet