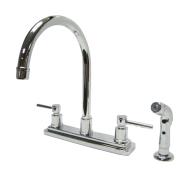

# MODEL SHOWN: ES8791ELLS

**Note:** Photo above and Drawing below shows overall style of the product, handle styles may be different to the product model number this specification sheet is refering to

#### **DESCRIPTION:**

Twin Lever Handles 8" Kitchen Faucet

### **AVAILABLE FINISHES:**

Chrome, Satin Nickel