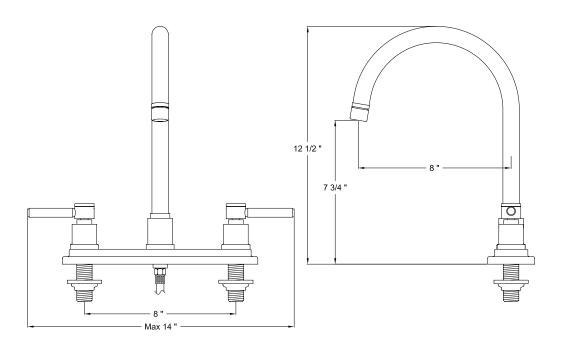

# MODEL#: **ES8791EXLS**PRODUCT SPECIFICATION SHEET

MODEL SHOWN: ES8791EXLS

**Note:** Photo above and Drawing below shows overall style of the product, handle styles may be different to the product model number this specification sheet is refering to

#### **DESCRIPTION:**

Twin Lever Handles 8" Kitchen Faucet