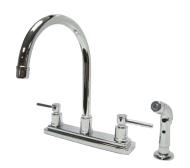

# MODEL#: **ES8791EXLS**PRODUCT SPECIFICATION SHEET

MODEL SHOWN: ES8791EXLS

**Note:** Photo above and Drawing below shows overall style of the product, handle styles may be different to the product model number this specification sheet is refering to

#### **DESCRIPTION:**

Twin Lever Handles 8" Kitchen Faucet

#### **AVAILABLE FINISHES:**

Chrome, Satin Nickel