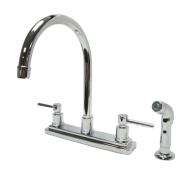

### MODEL SHOWN: ES8798EL

**Note:** Photo above and Drawing below shows overall style of the product, handle styles may be different to the product model number this specification sheet is refering to

#### **DESCRIPTION:**

Twin Lever Handles 8" Kitchen Faucet