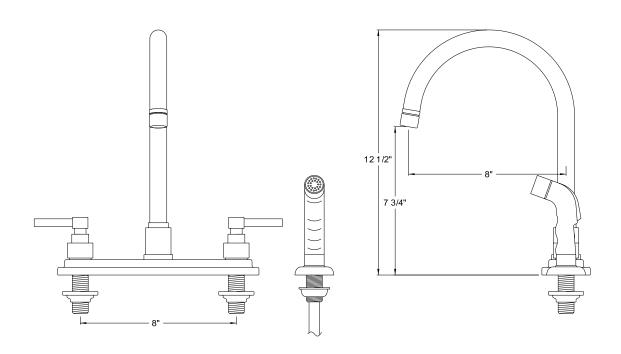

### MODEL SHOWN: ES8798EL

**Note:** Photo above and Drawing below shows overall style of the product, handle styles may be different to the product model number this specification sheet is refering to

#### **DESCRIPTION:**

Twin Lever Handles 8" Kitchen Faucet