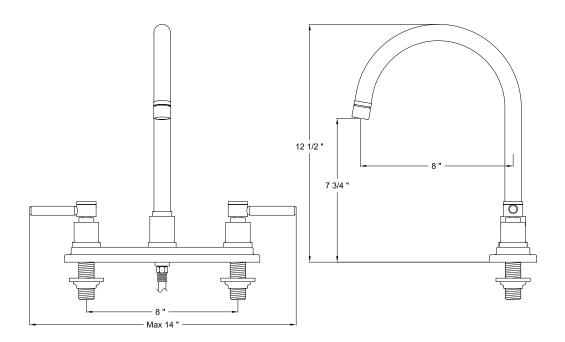

# PRODUCT SPECIFICATION SHEET

MODEL SHOWN: ES8798ELLS

**Note:** Photo above and Drawing below shows overall style of the product, handle styles may be different to the product model number this specification sheet is refering to

#### **DESCRIPTION:**

Twin Lever Handles 8" Kitchen Faucet