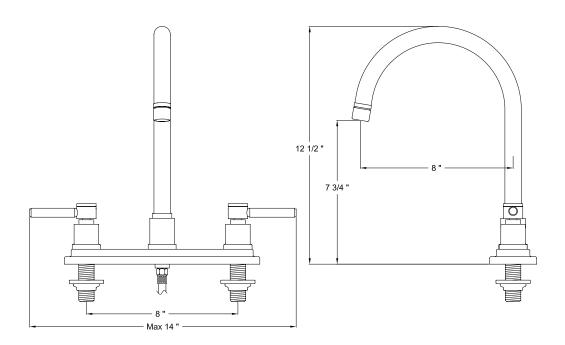

# PRODUCT SPECIFICATION SHEET

MODEL SHOWN: ES8798EXLS

**Note:** Photo above and Drawing below shows overall style of the product, handle styles may be different to the product model number this specification sheet is refering to

#### **DESCRIPTION:**

Twin Lever Handles 8" Kitchen Faucet