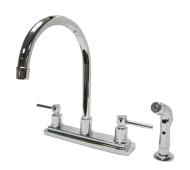

# PRODUCT SPECIFICATION SHEET

MODEL SHOWN: ES8798EXLS

**Note:** Photo above and Drawing below shows overall style of the product, handle styles may be different to the product model number this specification sheet is refering to

#### **DESCRIPTION:**

Twin Lever Handles 8" Kitchen Faucet