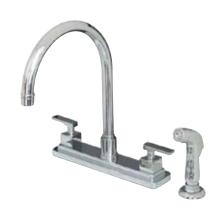

## MODEL#:**ES8798QLL** PRODUCT SPECIFICATION SHEET

**Note:** Photo above and Drawing below shows overall style of the product, handle styles may be different to the product model number this specification sheet is refering to

## **DESCRIPTION:**

Executive Twin Lever Handle 8" Kitchen Fct W/Sn Sprayer, Sn