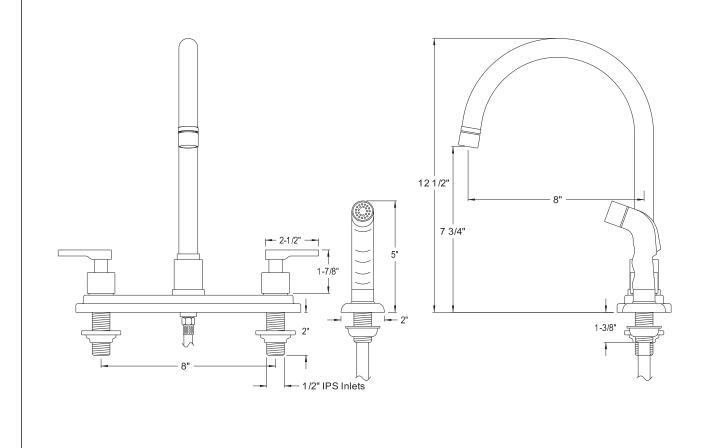

## MODEL#:**ES8798QLL** PRODUCT SPECIFICATION SHEET

**Note:** Photo above and Drawing below shows overall style of the product, handle styles may be different to the product model number this specification sheet is refering to

## **DESCRIPTION:**

Executive Twin Lever Handle 8" Kitchen Fct W/Sn Sprayer, Sn