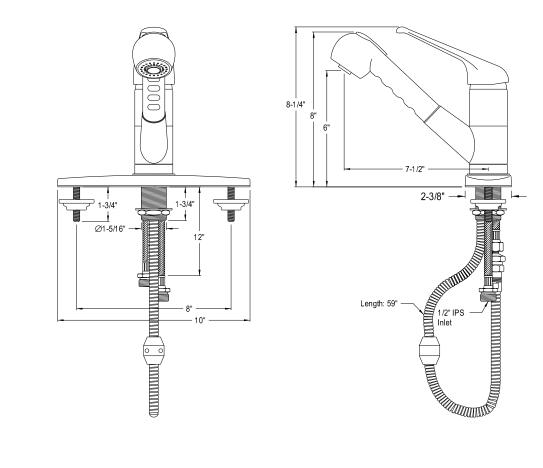

## MODEL#:**ES881C** PRODUCT SPECIFICATION SHEET

**Note:** Photo above and Drawing below shows overall style of the product, handle styles may be different to the product model number this specification sheet is refering to.