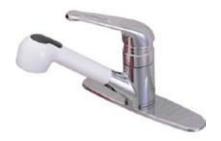

## **DESCRIPTION:**

Single Loop Handle Pullout Kitchen Faucet In Chrome/White

**Note:** Please always check with Elements of Design Customer Service for Cartridge Model Number Verification before you order.

**Note:** Photo above and Drawing below shows overall style of the product, handle styles may be different to the product model number this specification sheet is refering to.