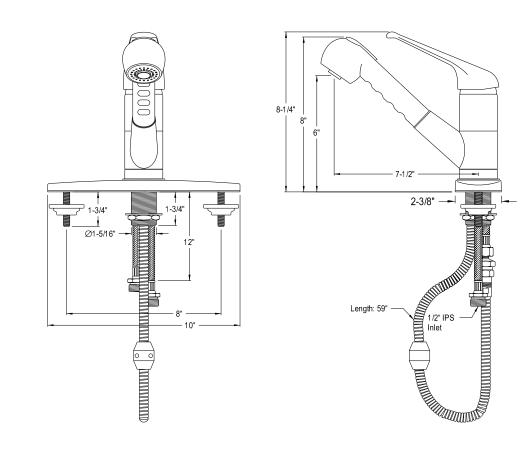

## MODEL#:**ES888SN** PRODUCT SPECIFICATION SHEET

**Note:** Photo above and Drawing below shows overall style of the product, handle styles may be different to the product model number this specification sheet is refering to.