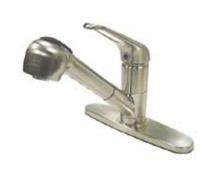

## MODEL#:**ES888SN** PRODUCT SPECIFICATION SHEET

**Note:** Photo above and Drawing below shows overall style of the product, handle styles may be different to the product model number this specification sheet is refering to.

## **DESCRIPTION:**

Single Loop Hdl W/Sn Pull-Out Sprayer Kitchen Fct, Sn