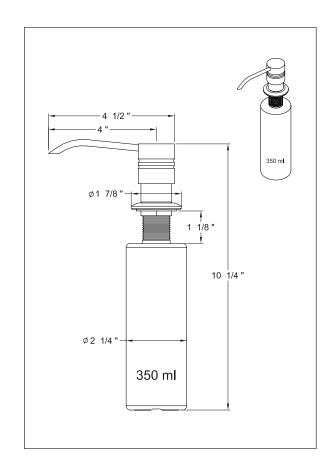

# PRODUCT SPECIFICATION SHEET

MODEL SHOWN: ESD2615

**Note:** Photo above and Drawing below shows overall style of the product, handle styles may be different to the product model number this specification sheet is refering to

#### **DESCRIPTION:**

Decorative Soap Dispenser