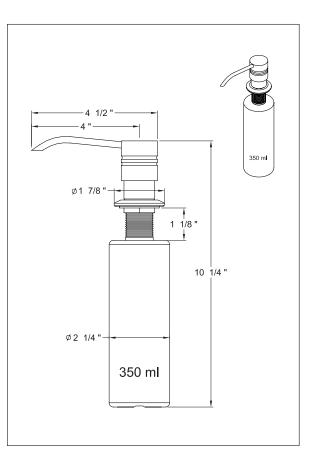

# MODEL#: **ESD2618** PRODUCT SPECIFICATION SHEET

**DESCRIPTION:** 

Decorative Soap Dispenser

**Note:** Please always check with Elements of Design Customer Service for Cartridge Model Number Verification before you order.

MODEL SHOWN: ESD2618

**Note:** Photo above and Drawing below shows overall style of the product, handle styles may be different to the product model number this specification sheet is refering to