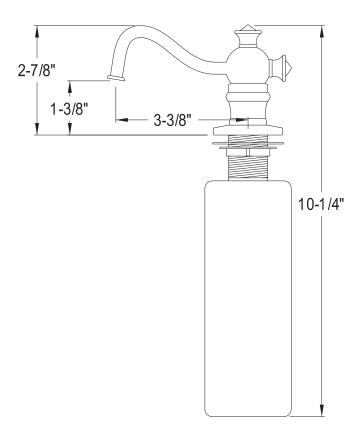

# MODEL#: **ESD7602**PRODUCT SPECIFICATION SHEET

MODEL SHOWN: ESD7602

**Note:** Photo above and Drawing below shows overall style of the product, handle styles may be different to the product model number this specification sheet is refering to