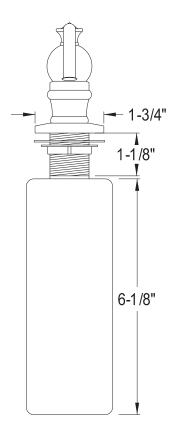

# MODEL#: **ESD7602**PRODUCT SPECIFICATION SHEET

MODEL SHOWN: ESD7602

**Note:** Photo above and Drawing below shows overall style of the product, handle styles may be different to the product model number this specification sheet is refering to