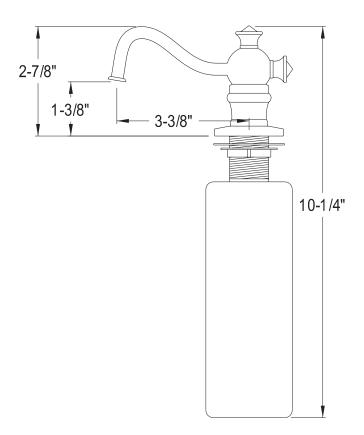

# MODEL#: **ESD7605**PRODUCT SPECIFICATION SHEET

MODEL SHOWN: ESD7605

**Note:** Photo above and Drawing below shows overall style of the product, handle styles may be different to the product model number this specification sheet is refering to