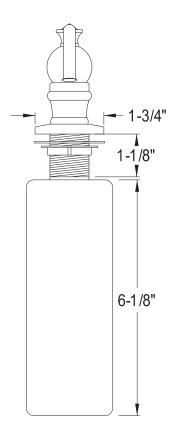

# MODEL#: **ESD7605**PRODUCT SPECIFICATION SHEET

MODEL SHOWN: ESD7605

**Note:** Photo above and Drawing below shows overall style of the product, handle styles may be different to the product model number this specification sheet is refering to