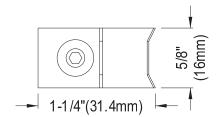

## PRODUCT SPECIFICATION SHEET

**DESCRIPTION:** 

Surface Mount Clip 6 Clips Pack

**Note:** Please always check with Elements of Design Customer Service for Cartridge Model Number Verification before you order.

**Note:** Photo above and Drawing below shows overall style of the product, handle styles may be different to the product model number this specification sheet is refering to