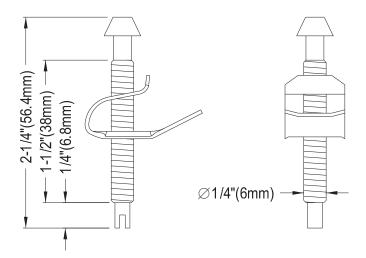

## PRODUCT SPECIFICATION SHEET

**DESCRIPTION:** 

Surface Mount Clip 6 Clips Pack

**Note:** Please always check with Elements of Design Customer Service for Cartridge Model Number Verification before you order.

**Note:** Photo above and Drawing below shows overall style of the product, handle styles may be different to the product model number this specification sheet is refering to