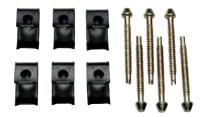

## PRODUCT SPECIFICATION SHEET

**DESCRIPTION:** 

Surface Mount Clip 6 Clips Pack