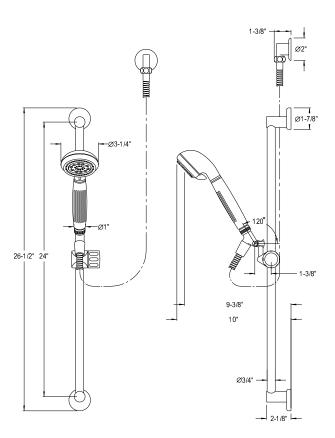

## MODEL#:**ESK1801W1** PRODUCT SPECIFICATION SHEET

**Note:** Photo above and Drawing below shows overall style of the product, handle styles may be different to the product model number this specification sheet is referring to

## **DESCRIPTION:**

Shower Combo, Cp