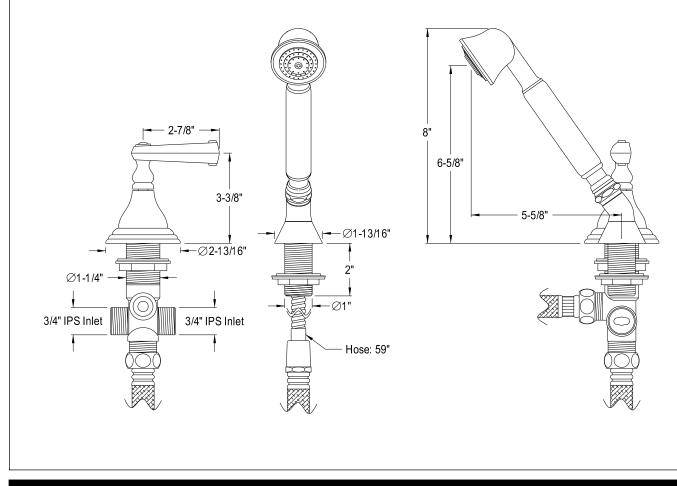

## MODEL#:**ESK5365FLTR** PRODUCT SPECIFICATION SHEET

**Note:** Photo above and Drawing below shows overall style of the product, handle styles may be different to the product model number this specification sheet is refering to.

## **DESCRIPTION:**

Royale Transfer Valve Set For Roman Tub Filler, Orb