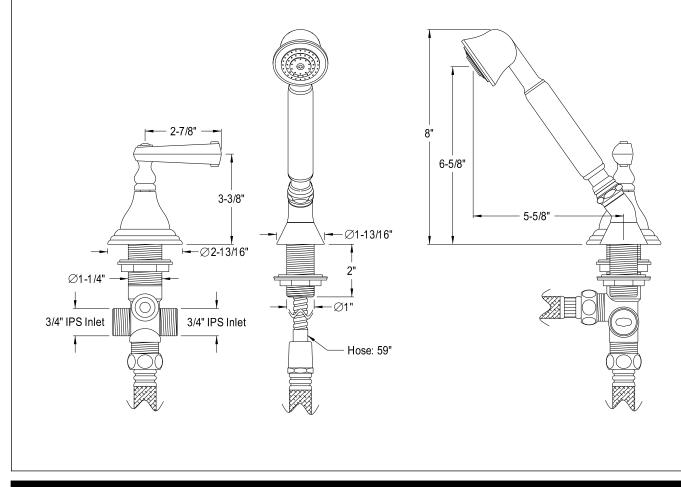

## MODEL#:**ESK5368FLTR** PRODUCT SPECIFICATION SHEET

**Note:** Photo above and Drawing below shows overall style of the product, handle styles may be different to the product model number this specification sheet is refering to.

## **DESCRIPTION:**

Transfer Valve Set For Tub Filler, Sn