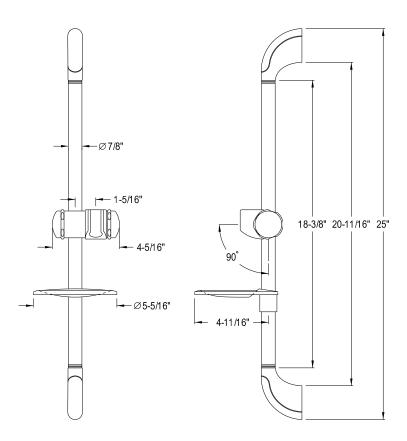

## **DESCRIPTION:**

Shower Slide Bar W/Soap Dish, Cp

**Note:** Please always check with Elements of Design Customer Service for Cartridge Model Number Verification before you order.

**Note:** Photo above and Drawing below shows overall style of the product, handle styles may be different to the product model number this specification sheet is refering to