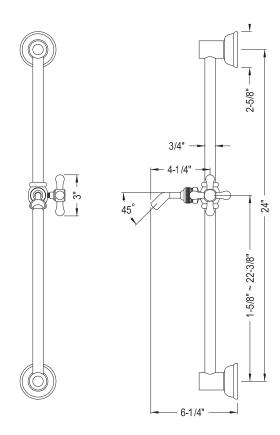

## MODEL#:**ESX3521SG**PRODUCT SPECIFICATION SHEET

**Note:** Photo above and Drawing below shows overall style of the product, handle styles may be different to the product model number this specification sheet is refering to

## **DESCRIPTION:**

Shower Slide Bar, Cp