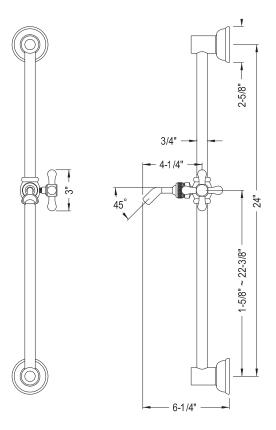

## MODEL#:**ESX3522SG** PRODUCT SPECIFICATION SHEET

**DESCRIPTION:** 

Shower Slide Bar, Pvd

**Note:** Please always check with Elements of Design Customer Service for Cartridge Model Number Verification before you order.

**Note:** Photo above and Drawing below shows overall style of the product, handle styles may be different to the product model number this specification sheet is refering to