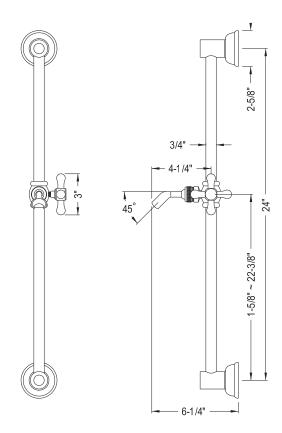

## MODEL#:**ESX3525SG**PRODUCT SPECIFICATION SHEET

**Note:** Photo above and Drawing below shows overall style of the product, handle styles may be different to the product model number this specification sheet is refering to

## **DESCRIPTION:**

Shower Slide Bar, Orb