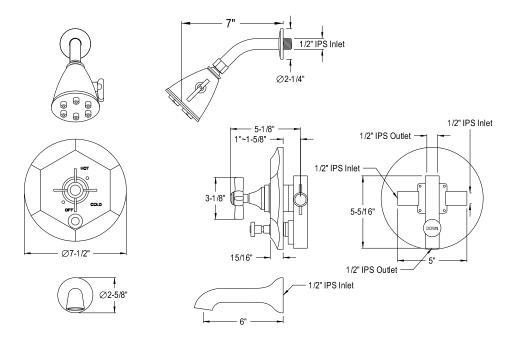

## MODEL#:**EVB46310ZX**PRODUCT SPECIFICATION SHEET

**Note:** Photo above and Drawing below shows overall style of the product, handle styles may be different to the product model number this specification sheet is refering to.

## **DESCRIPTION:**

Millenium Tub & Shower Faucet, Cp