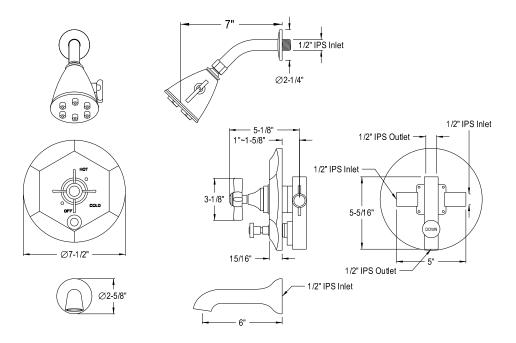

## MODEL#:**EVB46380ZX**PRODUCT SPECIFICATION SHEET

**Note:** Photo above and Drawing below shows overall style of the product, handle styles may be different to the product model number this specification sheet is refering to.

## **DESCRIPTION:**

Millenium Tub & Shower Faucet, Sn